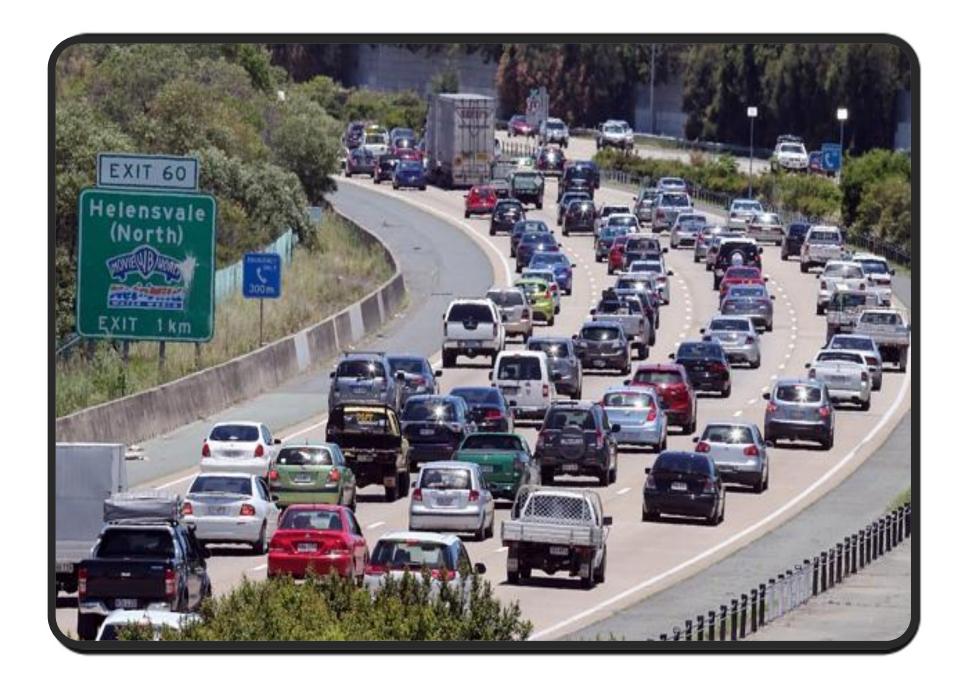

## POSTCAPDS FROM THE PRESCRIP

Your task is to write a postcard reply to Elizabeth. You need to think about what has change since 1929. Use the postcard images to help you. Tell Elizabeth what it is like to travel in the present on our M1 highway when it is very busy.