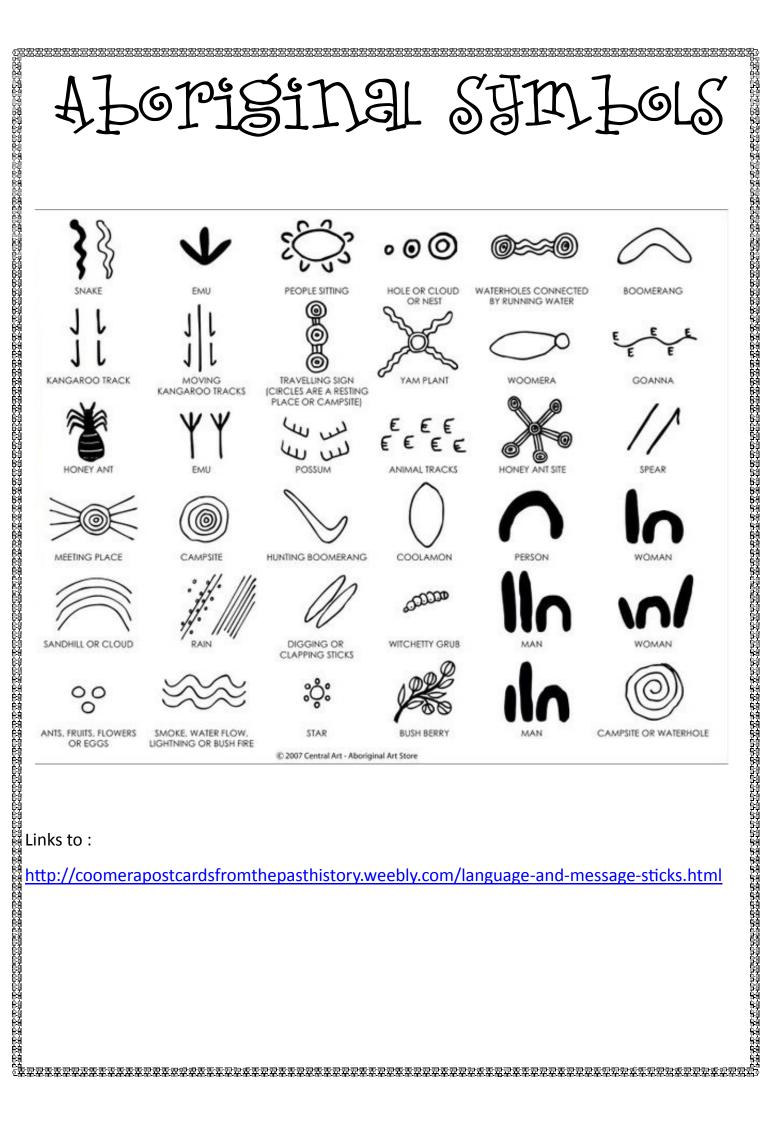

## Message Stick

| Use the symbols to create a message stick that is sending a message from the Kombumerri    |
|--------------------------------------------------------------------------------------------|
| Aboriginal clan to a clan in another region telling them what is happening in your area or |
| inviting them to an event.                                                                 |
|                                                                                            |

What message are you sending?