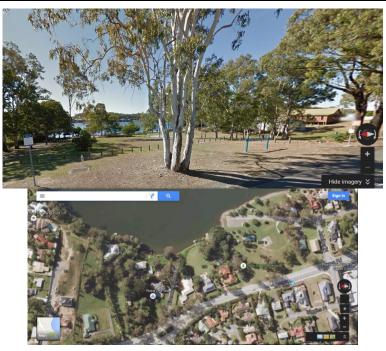

Reserve Road Coomera, School of Arts in the present.

- Look at the visual source below to pose questions about the natural and built environment.
- Locate information in the visual source to answer your posed questions.

| Question: |
|-----------|
| Answer:   |
|           |
|           |
|           |
| Question: |
| Answer:   |
|           |
|           |
|           |
| Question: |
| Answer:   |
|           |
|           |
|           |