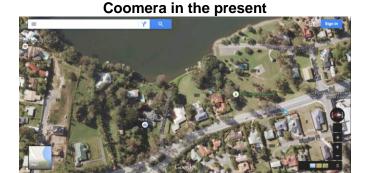

## Coomera in the past

| What stayed the same? | What changed? |  |  |
|-----------------------|---------------|--|--|
|                       |               |  |  |
| •                     | •             |  |  |
|                       |               |  |  |
| •                     | •             |  |  |
|                       |               |  |  |
| •                     | •             |  |  |
| •                     |               |  |  |
|                       |               |  |  |
|                       |               |  |  |
|                       |               |  |  |
|                       |               |  |  |
|                       |               |  |  |
|                       |               |  |  |
|                       |               |  |  |

Pose a question about continuity and change in the natural and built environment of Coomera

| Question: |  |  |
|-----------|--|--|
|           |  |  |
|           |  |  |
|           |  |  |

Answer your posed question using the information in the table above and the photographs of the natural and built environment from the past and present.